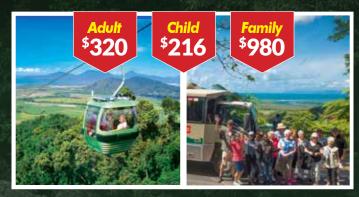

# **Tour Packages**

BILLY TEA SAFARIS

2 DAY RAINFOREST + GREAT BARRIER REEF

2 DAY RAINFOREST + OUTBACK

2 DAY RAINFOREST + SKYRAIL & KURANDA SCENIC RAIL

2 DAY OUTBACK + GREAT BARRIER REEF

3 DAY RAINFOREST + GREAT BARRIER REEF + SKYRAIL & KURANDA SCENIC RAIL