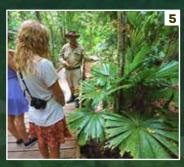

#### GUIDED RAINFOREST BOARDWALK TOUR

Your experienced guide will take you on a wonderful journey through the ancient Daintree Rainforest whilst giving you an interpretation of flora, fauna and local history.