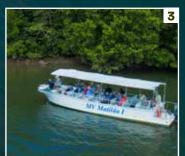

#### **DAINTREE RIVER CRUISE**

Enjoy an informative guided one hour River Cruise on the Daintree River. Learn and spot Estuarine Crocodiles, mangrove forests and endemic wildlife, this is nature at its best! You will also have morning tea.