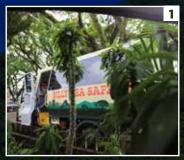

#### **SCENIC COASTAL DRIVE**

We drive north along the magnificent scenic coastal route along the Captain Cook Highway learning about the history of the area and admiring spectacular views of the coastline and the Azure waters of the Coral Sea.