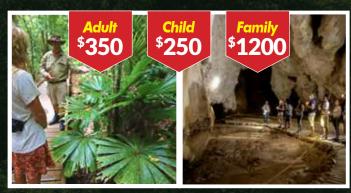

#### GUIDED RAINFOREST BOARDWALK TOUR

Your experienced guide will take you on a wonderful journey through the ancient Daintree Rainforest whilst giving you an interpretation of flora, fauna and local history.